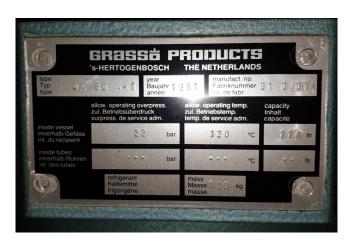

### **Specifications**

| Brand                                           | Grasso                 |
|-------------------------------------------------|------------------------|
| Туре                                            | RC 911 Compressor      |
|                                                 | package                |
| Refrigerant                                     | NH 3 (ammonia)         |
| kW at $+10^{\circ}\text{C}/+40^{\circ}\text{C}$ | 1485,2                 |
| kW at 0°C/+40°C                                 | 994,1                  |
| kW at -5ºC/+40ºC                                | 798,2                  |
| kW at -10°C/+40°C                               | 627,7                  |
| Electromotor Specs                              | Schorch 50Hz / 75 kW / |
|                                                 | 1460 RPM               |
| On steel base frame                             | ✓                      |
| Pressure safety switches                        | ✓                      |
| Hp/Lp/Op                                        |                        |
| Pressure gauges                                 | ✓                      |
| Hp/Lp/Op                                        |                        |
| Oil separator                                   | ✓                      |
| Sight Glass                                     | <b>✓</b>               |
| Package / Rack                                  | ✓                      |
| Sizes                                           | 2100x1900x2050 mm      |
|                                                 | (LxWxH)                |
| Stock                                           | 1                      |
|                                                 |                        |

# **Used Grasso RC 911 Compressor** package

Used Grasso RC 911 compressor unit V-belt driven. Complete with electromotor Schorch 50Hz - 75 kW - 1460 RPM. Oil separator 114 ltr. Pressure safety switches and gauges. Cooling capacity is based on a different electromotor. The electromotor can be delivered in different capacity versions. \*Why choose for HOSBV? Were not only the largest used refrigeration specialist in Europe, but also, we deliver all equipment including an extensive test, warranty and industrial cleaning. \*Optional we can also arrange the logistics.