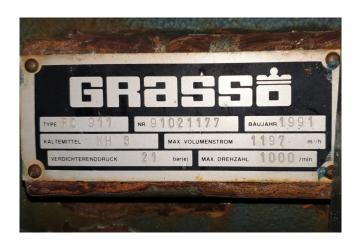

### **Specifications**

| Brand                                           | Grasso                 |
|-------------------------------------------------|------------------------|
| Туре                                            | RC 911 Compressor      |
|                                                 | package                |
| Refrigerant                                     | NH 3 (ammonia)         |
| kW at $+10^{\circ}\text{C}/+40^{\circ}\text{C}$ | 1485,2                 |
| kW at 0°C/+40°C                                 | 994,1                  |
| kW at -5ºC/+40ºC                                | 798,2                  |
| kW at -10°C/+40°C                               | 627,7                  |
| Electromotor Specs                              | Schorch 50Hz / 75 kW / |
|                                                 | 1460 RPM               |
| On steel base frame                             | ✓                      |
| Pressure safety switches                        | ✓                      |
| Hp/Lp/Op                                        |                        |
| Pressure gauges                                 | ✓                      |
| Hp/Lp/Op                                        |                        |
| Oil separator                                   | ✓                      |
| Sight Glass                                     | <b>✓</b>               |
| Package / Rack                                  | ✓                      |
| Sizes                                           | 2100x1900x2050 mm      |
|                                                 | (LxWxH)                |
| Stock                                           | 1                      |
|                                                 |                        |