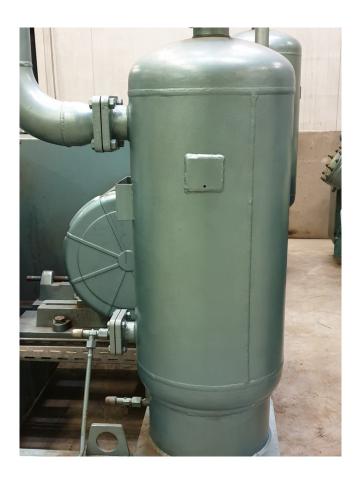

# **Used Grasso RC 911 Compressor** package

Used Grasso RC 911 compressor unit V-belt driven. Complete with electromotor Schorch 50Hz - 75 kW - 1460 RPM. Oil separator 114 ltr. Pressure safety switches and gauges. Cooling capacity is based on a different electromotor. The electromotor can be delivered in different capacity versions. \*Why choose for HOSBV? Were not only the largest used refrigeration specialist in Europe, but also, we deliver all equipment including an extensive test, warranty and industrial cleaning. \*Optional we can also arrange the logistics.