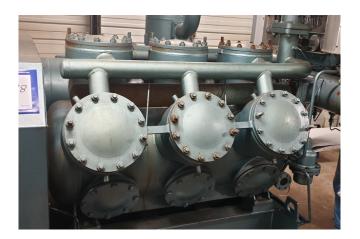

# **Used Grasso RC 911 Compressor** package

Used Grasso RC 911 compressor unit V-belt driven. Complete with electromotor Schorch 50Hz - 75 kW - 1460 RPM. Oil separator 114 ltr. Pressure safety switches and gauges. Cooling capacity is based on a different electromotor. The electromotor can be delivered in different capacity versions. \*Why choose for HOSBV? Were not only the largest used refrigeration specialist in Europe, but also, we deliver all equipment including an extensive test, warranty and industrial cleaning. \*Optional we can also arrange the logistics.