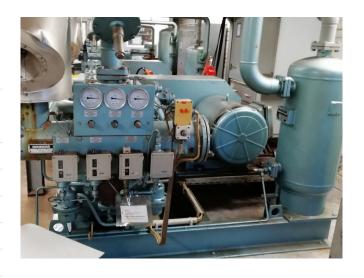

# **Used Grasso RC 911 Compressor** package

Used Grasso RC 911 compressor unit V-belt driven. Complete with electromotor Schorch 50Hz - 75 kW - 1460 RPM. Oil separator 114 ltr. Pressure safety switches and gauges. Cooling capacity is based on a different electromotor. The electromotor can be delivered in different capacity versions. \*Why choose for HOSBV? Were not only the largest used refrigeration specialist in Europe, but also, we deliver all equipment including an extensive test, warranty and industrial cleaning. \*Optional we can also arrange the logistics.