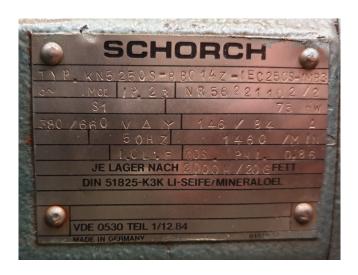

### **Specifications**

| Brand                                           | Grasso                 |
|-------------------------------------------------|------------------------|
| Туре                                            | RC 911 Compressor      |
|                                                 | package                |
| Refrigerant                                     | NH 3 (ammonia)         |
| kW at $+10^{\circ}\text{C}/+40^{\circ}\text{C}$ | 1485,2                 |
| kW at 0°C/+40°C                                 | 994,1                  |
| kW at -5ºC/+40ºC                                | 798,2                  |
| kW at -10°C/+40°C                               | 627,7                  |
| Electromotor Specs                              | Schorch 50Hz / 75 kW / |
|                                                 | 1460 RPM               |
| On steel base frame                             | ✓                      |
| Pressure safety switches                        | ✓                      |
| Hp/Lp/Op                                        |                        |
| Pressure gauges                                 | ✓                      |
| Hp/Lp/Op                                        |                        |
| Oil separator                                   | ✓                      |
| Sight Glass                                     | <b>✓</b>               |
| Package / Rack                                  | ✓                      |
| Sizes                                           | 2100x1900x2050 mm      |
|                                                 | (LxWxH)                |
| Stock                                           | 1                      |
|                                                 |                        |

# **Used Grasso RC 911 Compressor** package

Used Grasso RC 911 compressor unit V-belt driven. Complete with electromotor Schorch 50Hz - 75 kW - 1460 RPM. Oil separator 114 ltr. Pressure safety switches and gauges. Cooling capacity is based on a different electromotor. The electromotor can be delivered in different capacity versions. \*Why choose for HOSBV? Were not only the largest used refrigeration specialist in Europe, but also, we deliver all equipment including an extensive test, warranty and industrial cleaning. \*Optional we can also arrange the logistics.