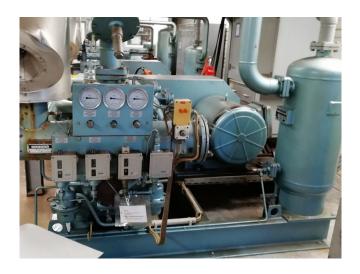

# **Used Grasso RC 911 Compressor** package

Used Grasso RC 911 compressor unit V-belt driven. Complete with electromotor Schorch 50Hz - 75 kW - 1460 RPM. Oil separator 114 ltr. Pressure safety switches and gauges. Cooling capacity is based on a different electromotor. The electromotor can be delivered in different capacity versions. \*Why choose for HOSBV? Were not only the largest used refrigeration specialist in Europe, but also, we deliver all equipment including an extensive test, warranty and industrial cleaning. \*Optional we can also arrange the logistics.